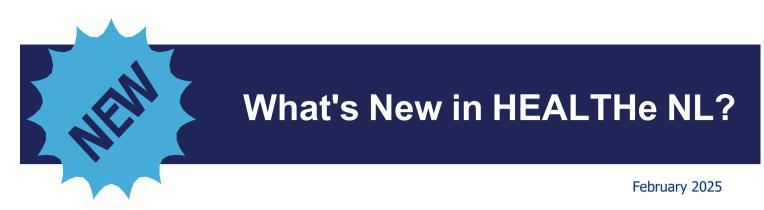

## eConsult - Wound Care

Approved eConsult senders can now send an eConsult for Wound Care. This service can be used to help triage wounds and provide dressing options. eConsults must include history, size and depth of wound, location of the wound, current treatment and adequate photos.