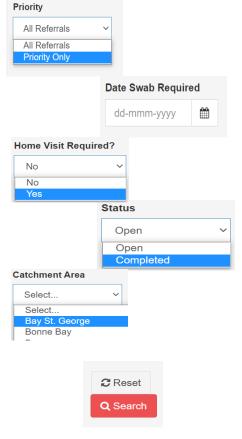

#### 1) Priority

• If you are responsible for monitoring referrals that are flagged as Priority, under 'Priority' select Priority Only

#### 2) Date Swab Required

 If you are monitoring rotational workers, international students, refugees, or migrant workers who require a swab on a particular date, under 'Date Swab Required' select the date from the calendar

#### 3) Home Visit Required

• If you are monitoring referrals that require home visits, under 'Home Visit Required?' select Yes

#### 4) Status

• If you would like to review referrals that are completed, under 'Status' select Completed

#### 5) Catchment Area

• If you are monitoring referrals for a particular location under 'Catchment Area' select your location