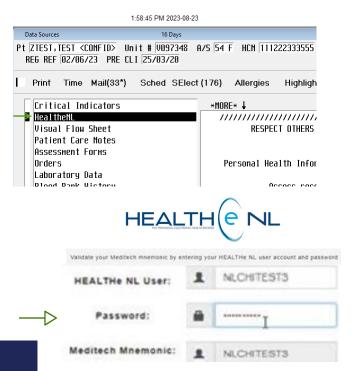

## MEDITECH users with a HEALTHe NL account ...

Login to MEDITECHPCI and

search for a client

appears

#### EnteryourpasswordontheHEALTHe NL login page

**Click'HEALTHeNL'inthemenu that** 

Note: this step is only required the first time you launch HEALTHE NL from MEDITECH. Subsequent times will launch automatically when you click HEALTHE NL.