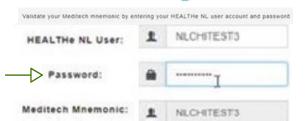

### Enteryour password on the HEALTHe NL login page

Note: this step is only required the first time you launch HEALTHE NL from MEDITECH. Subsequent times will launch automatically when you click HEALTHE NL.