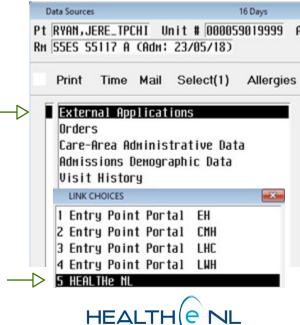

## MEDITECH users with a HEALTHe NL account ...

Loginto MEDITECH PCI and search for a client

In the menu that opens, click 'External Applications'

Click'HEALTHeNL' in the menu that appears