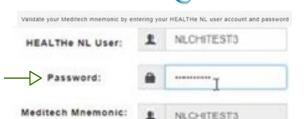

### Enteryour password on the HEALTHe NL login page

Note: this step is only required the first time you launch HEALTHE NL from MEDITECH. Subsequent times will launch automatically when you click HEALTHE NL.