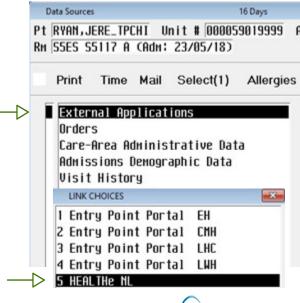

## MEDITECH users with a HEALTHe NL account ...

Loginto MEDITECH PCI and search for a client

In the menu that opens, click 'External Applications'

Click'HEALTHeNL' in the menu that appears