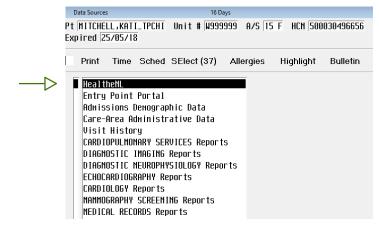

# MEDITECH users with a HEALTHe NL account ...

Loginto MEDITECHPCI and search for a client

Click'HEALTHeNL' in the menu that appears

Enteryour password on the HEALTHe NL login page

Note: this step is only required the first time you launch HEALTHe NL from MEDITECH. Subsequent times will launch automatically when you click HEALTHe NL.