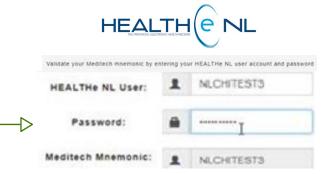

# MEDITECH users with a HEALTHe NL account ...

Loginto MEDITECHPCI and search for a client

Click'HEALTHeNL' in the menu that appears

Enteryour password on the HEALTHe NL login page

Note: this step is only required the first time you launch HEALTHe NL from MEDITECH. Subsequent times will launch automatically when you click HEALTHe NL.